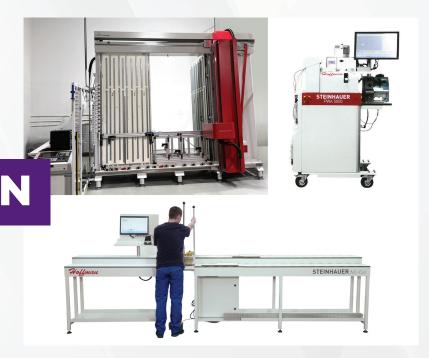

# STEINHAUER PANEL CUSTOMIZATION SERVICES

CAM Controls is a premier provider of advanced panel "cut-out" modifications for enclosures, along with the ability of drilling & tapping of back panel layouts. We are equipped with the state-of-the-art Steinhauer ModCenter 293, plus the Steinhauer NC Cut & PWA 5000 machines. This cutting-edge equipment enables us to deliver precise drilling and custom back panel modifications.

### **Comprehensive Capabilities**

Our ModCenter 293 automates measuring, marking, drilling, tapping, milling, and etching – ensuring precision in your panel customization.

# **Premier Quality Control**

Our ModCenter 293 comes equipped with linear guides and ball screw spindles for precise cutting and drilling - ensuring consistency, accuracy repeated, and a higher-quality finished product.

# **Diverse Application Support**

Our Modcenter 293 can work with a variety of mild steel, stainless steel, plastics, and fiberglass types of enclosures up to 93" and panels up to 92"x 94" - all with a high frequency spindle drive operation for fast processing.